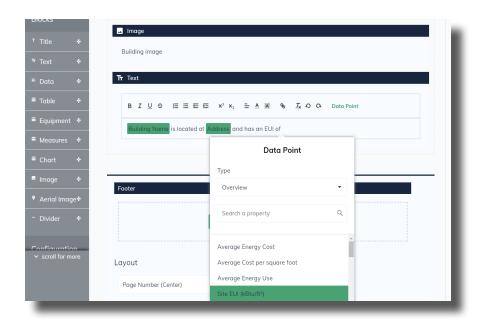

#### buildee Reports Completely Automates Your Reporting

- Incorporates benchmark, assets, measures, & performance data
- Integrated to generate narratives
- Includes compliance reporting tools
- · Customizable styling and branding
- Table customizations
- 30 charts & graphs to visualize data in a digestible way
- Field data including notes and photographs are organized and autopopulated within reports

## **Key Benefits**

buildee

- 90% time savings over traditional reporting processes
- Completely automated reporting
- Graphically rich presentation
- Connections to buildee Library
- Instant report generation
- Customized, branded reports
- 30 chart & graph types for data visualization
- Integrates with other software products