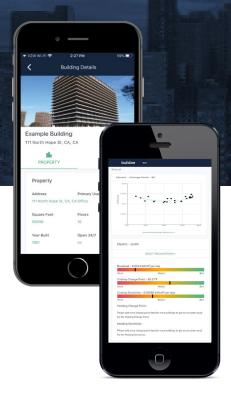

## buildee® Building Relationship Manager

# Connect Data & Applications for 90% Faster Energy Decisions

Disparate data, products, and applications make energy related decision-making exceedingly difficult in buildings. buildee BRM solves that problem by bringing all data points and apps into a single platform, making building energy analysis more actionable.

#### What does buildee BRM Do?

- Brings together teams, portfolios and programs into a single platform
- Scales utility programs
- Enables owners to make more strategic decisions through a high fidelity view across their portfolio
- Offers a single source of truth through transparent data and calculations from trusted industry sources
- Monetizes building data into strategic energy and cost saving projects