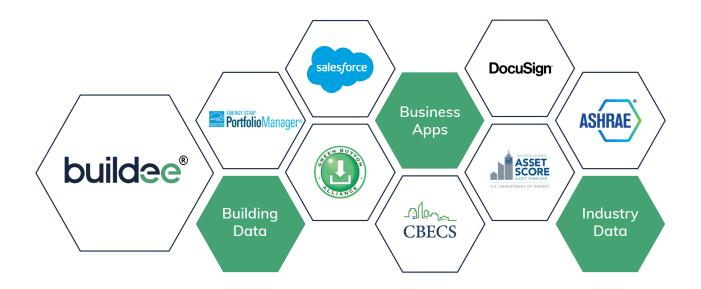

### buildee integrates with applications and databases

#### **Building Data**

- Energy Star Portfolio Manager
- Green Button
- Advanced Metering Infrastructure
- Building Management Systems
- CMMS & Other Facility Management Tools
- Data Collection & Other Point Solutions

#### **Business Applications**

- DOE Audit Template (BSXML)
- Salesforce & Other CRM Systems
- DocuSign
- Peer-to-Peer Video
- Document Storage

#### **Industry Databases**

- State Technical Reference Manuals (TRM)
- Incentives Databases
- Product Databases
- Weather Data
- CBECS

buildee® BRM is available on the web and using our offline-ready Field App.